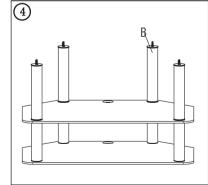

Fig ③. Carefully attach the Base glass panel(F) to the right position,

Fig (4). Insert the Long joint stick(B) at the showed position.

Fig ⑤. Attach the Base glass(F) to the right position,

Fig ⑥.Install the Foot support (D).